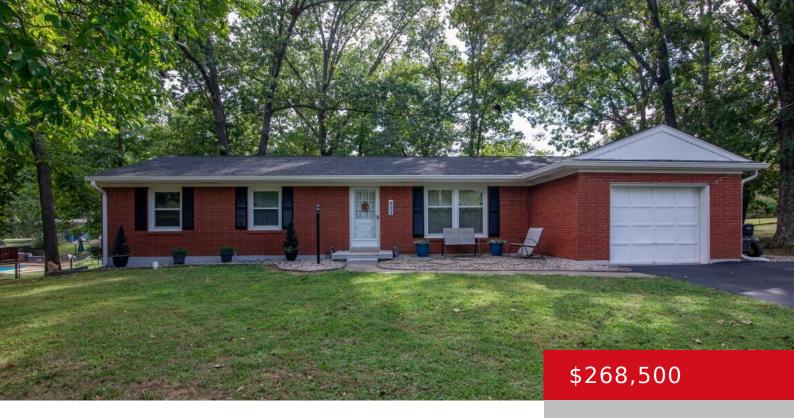

#### 933 LAKESHORE PKWY, BRANDENBURG, KY 40108

https://zhomesre.com

BACK ON MARKET AT NO FAULT OF THE SELLER! Welcome to 933 Lakeshore Parkway. Located on the Estate side of Doe Valley, this home has 3 bedrooms, 2 bathrooms, and a kitchen/dining combo, but that's not all. There is also a bonus room that could be a possible 4th bedroom, in-law suite, or family room. [...]

- 3 beds
- 2 baths
- Single Family Residence
- Active
- 1862 sq ft

#### Basics

Type: Single Family Residence Bedrooms: 3 beds Area: 1862 sq ft Year built: 1968 Subdivision Name: DOE VALLEY Status: Active Bathrooms: 2 baths Lot size: 10890 sq ft County Or Parish: Meade Bathrooms Full: 2

## **Building Details**

Foundation Details: Crawl Space, Concrete Blk Electric: Residential Roof: Shingle Garage Spaces: 1 Stories: 1 Fencing: Chain Link Construction Materials: Brick Basement: None

# **Amenities & Features**

Cooling: Central Air Utilities: Public Sewer, Public Water Heating: Natural Gas Exterior Features: Porch, Deck Parking Features: Attached, Entry Front