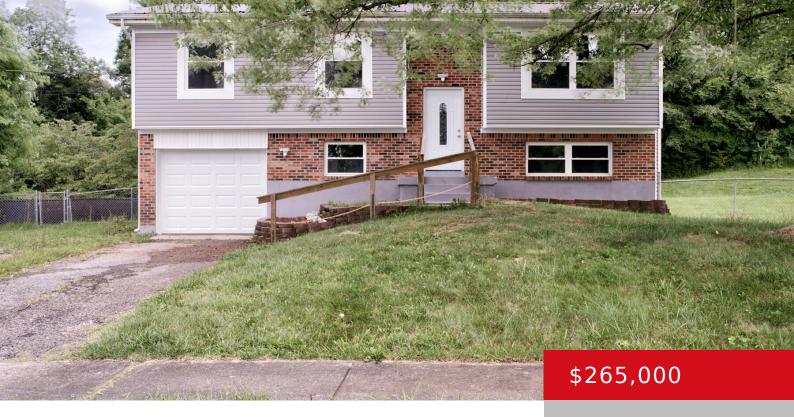

# 934 WOODS HOLLOW DR, RADCLIFF, KY 40160

https://zhomesre.com

MOVE IN READY! This beautiful 3 bedroom, 2 full bathroom home sits on .44-acre lot with a mature tree line, offering both privacy and charm. Features include a one-car attached garage, a new kitchen with modern appliances, a spacious living area, and three bedrooms with a full bathroom on the main floor. The lower level [...]

### **Basics**

**Type:** Single Family Residence **Status:** Pending

**Bedrooms: 3** beds **Bathrooms: 2** baths

**Area: 1822** sq ft **Lot size: 19166.4** sq ft

Year built: 1983 Lot Features: Cleared, Level

# **Building Details**

**Foundation Details:** Poured Concrete **Stories:** 2

**Electric:** Residential **Fencing:** Partial, Chain Link

Roof: Shingle Construction Materials: Brick

**Garage Spaces:** 1 **Basement:** Finished