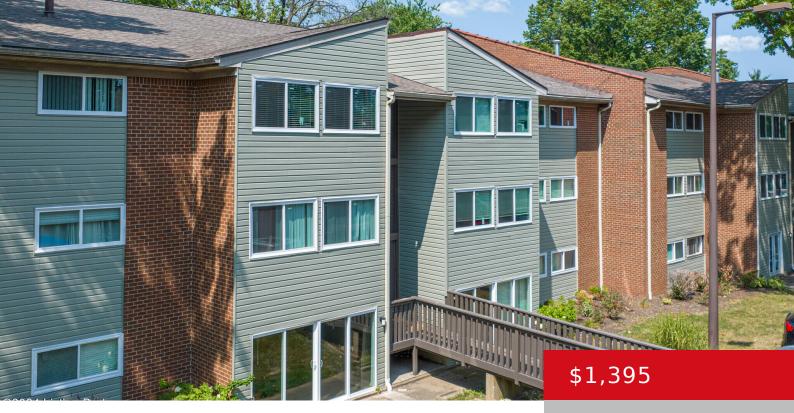

# 9401 HURSTBOURNE PARK BLVD, 12, LOUISVILLE, KY 40220

https://zhomesre.com

The Rye offers 1 to 3-bedroom apartments ranging in size from 945 to 1555 sq.ft. in the highly desired Hurstbourne neighborhood. Amenities include Air Conditioner, BBQ/Picnic Area, ceiling fans, a renovated clubhouse, a courtyard, and more. This community is pet-friendly, welcoming both cats and dogs. Give us a call at to schedule a tour and [...]

#### **Basics**

**Type:** Apartment

Bedrooms: 2 beds

**Area: 1260** sq ft

Year built: 1973

**Subdivision Name: NONE** 

Status: Active

Bathrooms: 2 baths