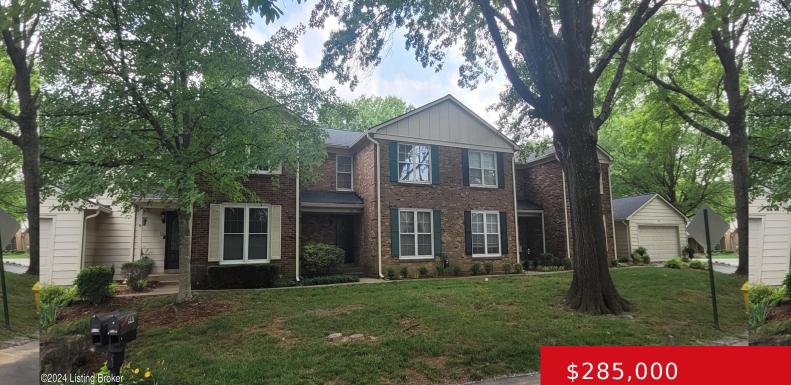

#### 941 BURNING SPRINGS CIR, LOUISVILLE, KY 40223

https://zhomesre.com

The best kept secret in Plainview Subdivision is the village of condos called Timberwood II. You will be in walking distance of most everything you need. Grocery, bank, gym, cleaner, multiple restaurants, bookstore, UPS Store, etc. This townhouse has 3 bedrooms and two baths upstairs with the option of an additional bedroom in the finished [...]

#### Basics

Type: Condominium Bedrooms: 3 beds Area: 2558 sq ft Year built: 1975 Subdivision Name: TIMBERWOOD II Status: Active Bathrooms: 3 baths Lot size: 0 sq ft County Or Parish: Jefferson Bathrooms Full: 2