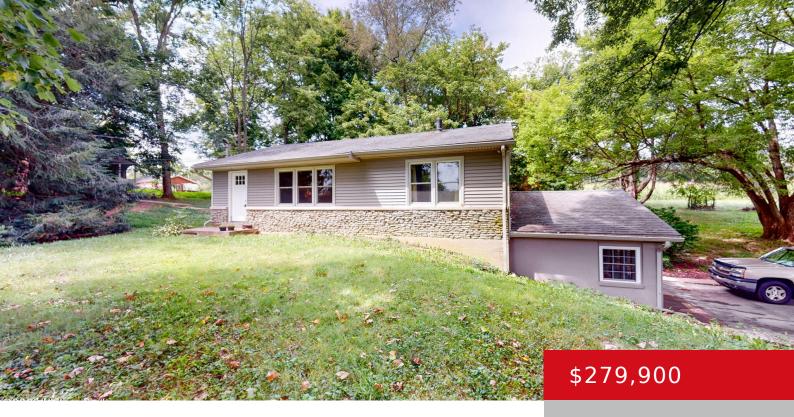

## **941 WADDY RD, WADDY, KY 40076**

https://zhomesre.com

This home has so much to offer. Country living with acreage, but conveniently located halfway between Louisville and Lexington. Updates include, newer windows and doors. Wonderful hardwood floors run throughout the family room and dining room on the first floor. Basement includes two bedrooms, a bathroom, and a sunroom for your enjoyment. In addition, sellers [...]

### **Basics**

**Type:** Single Family Residence

Bedrooms: 4 beds

**Area: 2300** sq ft **Year built:** 1958

**Subdivision Name: NONE** 

**Status:** Active Under Contract

Bathrooms: 2 baths

Lot size: 85813.2 sq ft

# **Building Details**

**Foundation Details:** Concrete Blk **Stories:** 1

Electric: Residential Fencing: None

Roof: Shingle Construction Materials: Vinyl Siding

**Garage Spaces:** 2 **Basement:** Walkout Part Fin