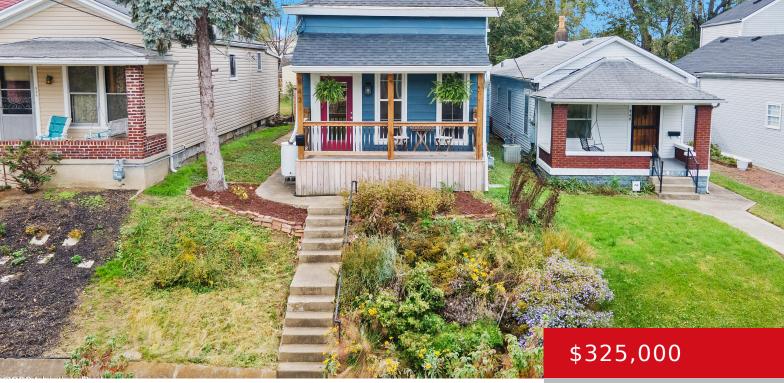

#### 942 ASH ST, LOUISVILLE, KY 40217

https://zhomesre.com

Welcome to this beautifully renovated home, nestled in the highly desirable and walkable Schnitzelburg neighborhood. A few minutes' walk from local favorites like North of Bourbon, Toasty's, Perso, Four Pegs, Hauks, The Post, and Sarino, there's so much nearby for you to explore. Fully updated in 2019, this charming home boasts modern electrical and plumbing [...]

### Basics

Type: Single Family Residence Bedrooms: 2 beds Area: 1500 sq ft Year built: 1900 County Or Parish: Jefferson Bathrooms Full: 2 Status: Active Bathrooms: 2 baths Lot size: 5184 sq ft Lot Features: Sidewalk, Level Subdivision Name: SCHNITZELBURG

## **Building Details**

Foundation Details: Crawl Space, Poured Concrete

Electric: Residential

Roof: Shingle

Stories: 2

Fencing: Privacy, Full, Wood

**Construction Materials:** Aluminum Siding, Vinyl Siding

# **Amenities & Features**

**Cooling:** Central Air **Utilities:** Electricity Connected, Fuel:Natural, Public Sewer, Public Water

Heating: Forced Air, Natural Gas

Exterior Features: Patio

**Parking Features:** Off-Street Parking, Entry Rear