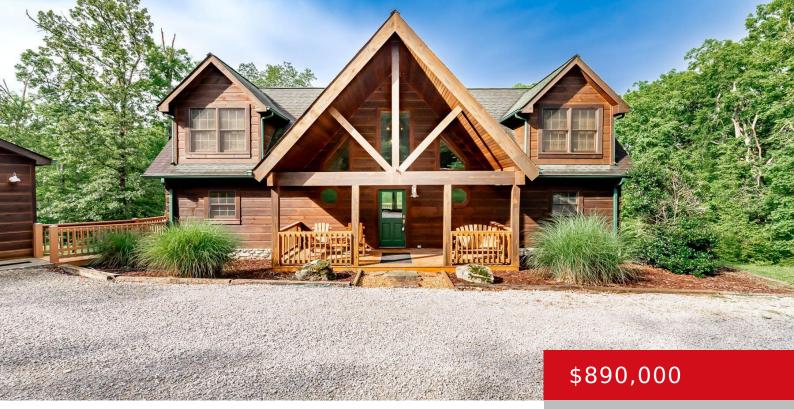

### 942 DANES HILL RD, CLARKSON, KY 42726

https://zhomesre.com

Located just 1 hour and 20 minutes from Louisville, this stunning log home is situated in a gated community, providing security on 1.64 acres of Lakefront property. This spacious home features 4 bedrooms, including a luxurious first-floor master suite, and 3.5 baths, along with an outdoor shower for a refreshing rinse after a day on [...]

### **Basics**

**Type:** Single Family Residence

**Bedrooms: 4** beds **Bathrooms: 4** baths

**Area: 3664** sq ft **Lot size: 71438.4** sq ft

Year built: 2011 County Or Parish: Grayson

**Status:** Active

**Subdivision Name:** NONE **Bathrooms Full:** 3

## **Building Details**

**Foundation Details:** Poured Concrete **Stories:** 2

Electric: Residential Roof: Shingle

**Construction Materials:** Log **Garage Spaces:** 2

Basement: Walkout Part Fin

### **Amenities & Features**

**Cooling:** Central Air Fireplaces Total: 1

Exterior Features: Screened in Porch, Porch, Deck, Utilities: Septic System, Public Water

Lake, Boat Slip

Parking Features: Detached, Driveway Heating: Heat Pump