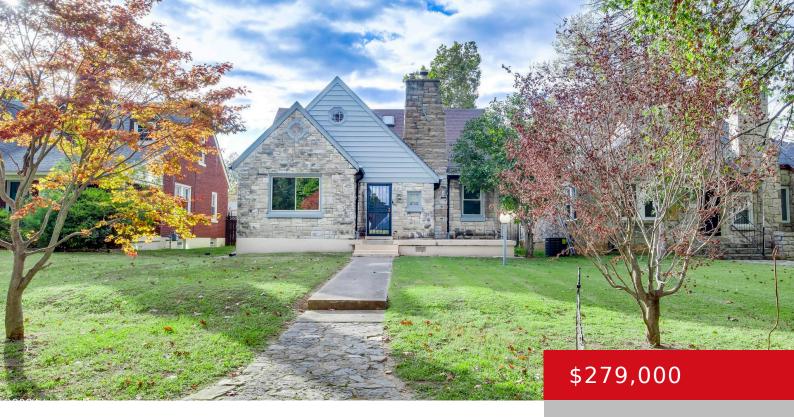

# 946 SOUTHWESTERN PKWY, LOUISVILLE, KY 40211

https://zhomesre.com

What a charming 3 bedroom 2 full bath Cape Cod with a full finished basement. Hardwood floors and granite kitchen counter tops are gorgeous. Second floor primary bedroom is its own living space with a primary bath and walk in closet. The exterior features a 4 car garage and a car port. What a rare [...]

- 3 heds
- 2 haths
- Single Family Residence
- Active
- 2969 sq ft

#### **Basics**

**Type:** Single Family Residence **Status:** Active

Bedrooms: 3 beds

Area: 2969 sq ft

Lot size: 6386 sq ft

Year built: 1938 County Or Parish: Jefferson

**Bathrooms Full: 2** 

## **Building Details**

**Stories:** 1 **Electric:** Residential

**Roof:** Shingle **Construction Materials:** Stone

**Garage Spaces:** 4 **Basement:** Partially finished