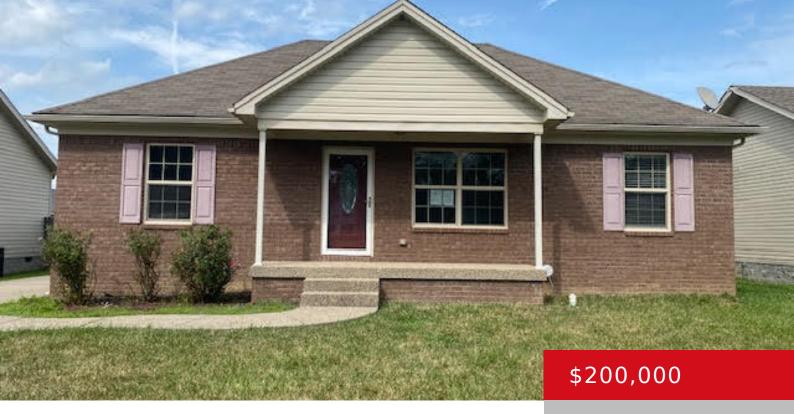

#### 947 TECUMSEH DR, SHEPHERDSVILLE, KY 40165

https://zhomesre.com

This ranch home features three bedrooms, two full bathrooms, and a fenced in backyard. Schedule your showing today! Sold asis. Insured status: IN (Insured). Choose FHA financing to qualify for \$100 down. Ask Agent for details. \$100 down & 203K eligible. Equal housing opportunity.

- 3 beds
- 2 baths
- Single Family Residence
- Pending
- 1142 sq ft

#### Basics

Type: Single Family Residence Bedrooms: 3 beds Area: 1142 sq ft Year built: 2014 Subdivision Name: BEECHWOOD ESTATES Status: Pending Bathrooms: 2 baths Lot size: 7405.2 sq ft County Or Parish: Bullitt Bathrooms Full: 2

## **Building Details**

Foundation Details: Crawl Space, Concrete BlkStories: 1Electric: ResidentialFencing: Full, WoodRoof: ShingleConstruction Materials: Brick, Vinyl SidingBasement: NoneFencing: None