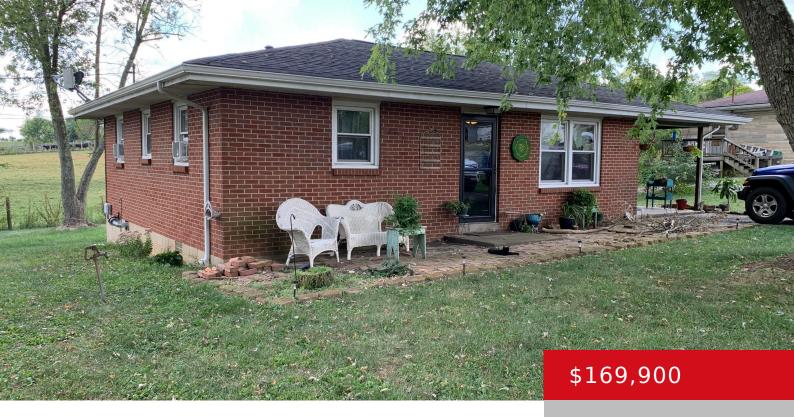

# 95 CANE RUN RD, TURNERS STATION, KY 40075

https://zhomesre.com

Welcome to this charming 2BR, 1BA, remodeled Kitchen, dining nook, Living room, laundry room, brick home with original hardwood flooring in LR and BR's. It offers a 1 car carport, that is currently being used as a patio. Windows were put in 2020, the roof/gutters/soffit in 2019, kitchen cabinets and countertops in 2019, new [...]

#### **Basics**

Type: Single Family Residence

Bedrooms: 2 beds Bathrooms: 1 bath

**Area: 1006** sq ft Lot size: 9147.6 sq ft

Year built: 1960 County Or Parish: Henry

Status: Active

**Subdivision Name: NONE Bathrooms Full:** 1

## **Building Details**

Foundation Details: Crawl Space, Concrete Blk Stories: 1

**Electric:** Residential Fencing: Wood, Farm

**Roof:** Shingle **Construction Materials:** Brk/Ven

Basement: None

### **Amenities & Features**

**Cooling:** Wall/Window Unit(s)

**Utilities:** Electricity Connected, Propane, Septic

System, Public Water

**Heating:** Forced Air, Propane

**Exterior Features:** Out Buildings

Parking Features: 1 Car Carport, Attached, Entry Front, Driveway