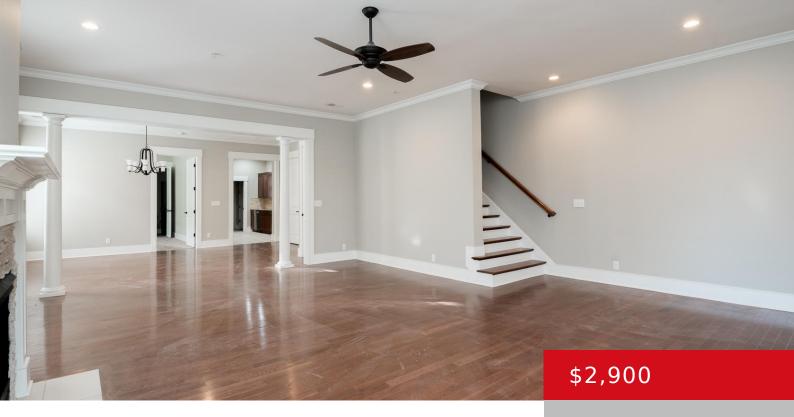

## 9500 NORTON COMMONS BLVD, 201, PROSPECT, KY 40059

https://zhomesre.com

Welcome home to this 4 bedroom(large), 3 Full bath condo in Norton Commons. Private entrance as well as off street parking. Hardwood floors through the main areas with carpet in the bedrooms. HOA & trash included in rent

- 4 heds
- 3 haths
- Apartment
- Active
- 2800 sq ft

**Basics** 

**Type:** Apartment **Status:** Active

**Bedrooms: 4** beds **Bathrooms: 3** baths

Area: 2800 sq ft Lot size: 0 sq ft

Year built: 2007 Lot Features: Sidewalk, Level, Curb & Gutter