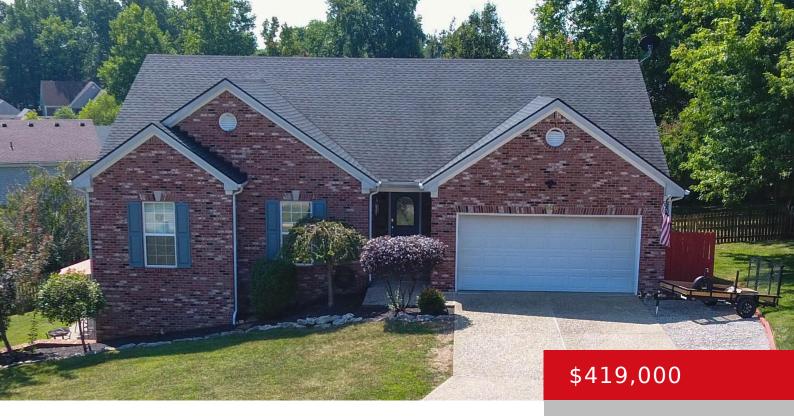

# 9508 APPLE CROSSING CT, CRESTWOOD, KY 40014

https://zhomesre.com

Great location in Oldham County and so close to many amenities. This home has 4 bedrooms, 4 baths, Spacious finished WALK-OUT basement and situated on a cul-de-sac lot. After entering through the foyer you will see the beautiful Great room with a soaring cathedral ceiling and a gas fireplace. The Great room opens to the [...]

- 4 beds
- 4 haths
- Single Family Residence
- Active Under Contract
- 2803 sq ft

#### **Basics**

**Type:** Single Family Residence **Status:** Active Under Contract

**Bedrooms: 4** beds **Bathrooms: 4** baths

Area: 2803 sq ft

Year built: 2001

Lot size: 18730.8 sq ft

Lot Features: Cul De Sac

## **Building Details**

**Foundation Details:** Poured Concrete **Stories:** 1

Electric: Residential Fencing: Full, Wood

**Roof:** Shingle **Construction Materials:** Brick, Vinyl Siding

**Garage Spaces:** 2 **Basement:** Walkout Finished