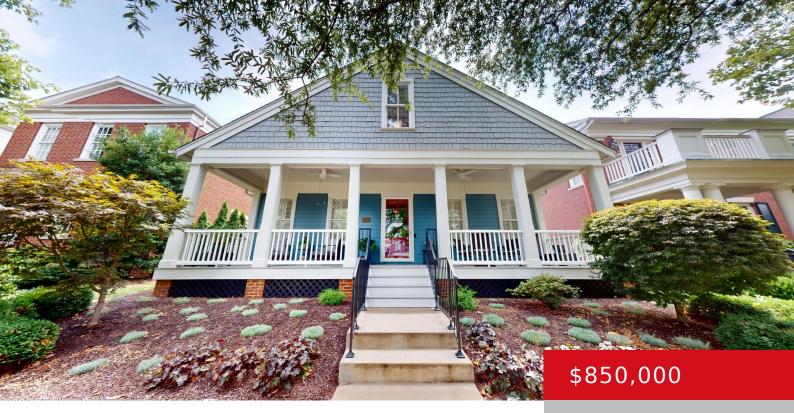

### 9514 GERARDIA LN, PROSPECT, KY 40059

https://zhomesre.com

MOVE-IN READY in the desirable South Village of Norton Commons. Enjoy the beautiful hardwood flooring and custom millwork on the first floor. There is a spacious first floor primary bedroom and en-suite, with a large walk-in closet equipped with built-in organizers. Primary bath includes a dual vanity with loads of storage, a soaking tub, a [...]

- 4 beds
- 3 baths
- Single Family Residence
- Active
- 3004 sq ft

#### Basics

Type: Single Family Residence Bedrooms: 4 beds Area: 3004 sq ft Year built: 2005 Subdivision Name: NORTON COMMONS Status: Active Bathrooms: 3 baths Lot size: 4356 sq ft County Or Parish: Jefferson Bathrooms Full: 3