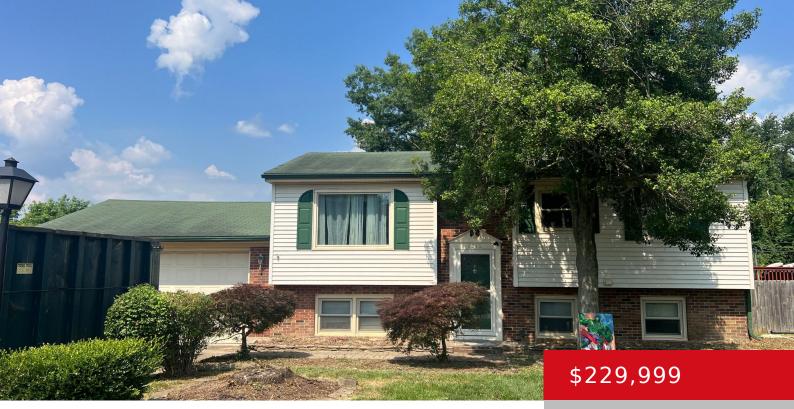

# 9516 SHOSHONE WAY, LOUISVILLE, KY 40258

https://zhomesre.com

Who said there are no great deals out there!? This is a marvelous deal and a lot of house for only (\$239,999). This Bi-Level boasts 3 or 4 bedrooms depending on how you use it (4th bedroom on lower level). 2 large full baths with large living room open to the kitchen. This home has [...]

- 3 beds
- 2 baths
- Single Family Residence
- Active Under Contract
- 1901 sq ft

#### Basics

Type: Single Family Residence Bedrooms: 3 beds Area: 1901 sq ft Year built: 1966 County Or Parish: Jefferson Bathrooms Full: 2 Status: Active Under Contract
Bathrooms: 2 baths
Lot size: 9147.6 sq ft
Lot Features: Level
Subdivision Name: SUN VALLEY MANOR

## **Building Details**

Foundation Details: Poured Concrete Electric: Residential Roof: Shingle Garage Spaces: 2

Stories: 2 Fencing: Chain Link Construction Materials: Brk/Ven Basement: None

## **Amenities & Features**

**Cooling:** Central Air **Utilities:** Electricity Connected, Public Sewer, Public Water

Heating: Natural Gas

Exterior Features: Porch, Deck
Parking Features: Attached, Driveway