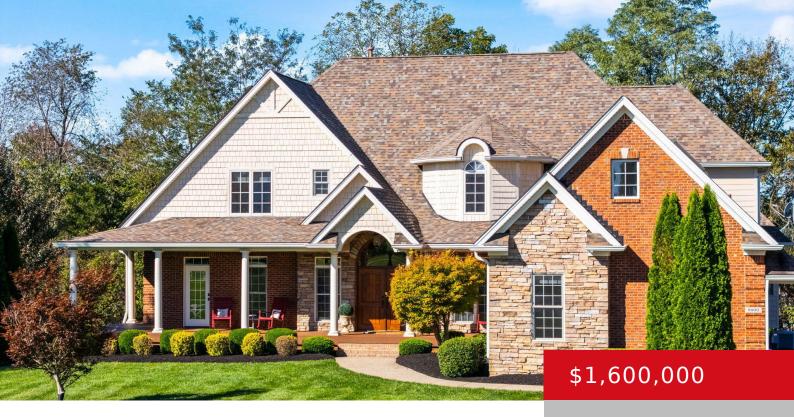

### 9600 WEST SIDE CT, CRESTWOOD, KY 40014

https://zhomesre.com

Nestled on a serene 2.17-acre lot in the highly sought-after North Oldham County school district, this immaculate home is situated at the end of a cul-de-sac and offers a perfect blend of elegance and comfort, just minutes from downtown, restaurants, shopping, and I-71. Custom-built with inviting living spaces and breathtaking views of the surrounding rolling [...]

#### **Basics**

**Type:** Single Family Residence **Status:** Active

Bedrooms: 6 beds

Area: 7208 sq ft

Lot size: 94525 sq ft

Year built: 2007 Lot Features: Cul De Sac, Cleared

County Or Parish: Oldham Subdivision Name: HARRODS CROSSING

# **Building Details**

Foundation Details: Poured Concrete Stories: 2

**Electric:** Residential **Fencing:** Other

**Roof:** Shingle **Construction Materials:** Wood Frame, Brk/Ven, Stone

**Garage Spaces:** 3 **Basement:** Walkout Finished

### **Amenities & Features**

**Cooling:** Central Air **Fireplaces Total:** 2

Exterior Features: Patio, Pool - In Ground, Utilities: Electricity Connected, Fuel:Natural,

Porch, Deck Septic System, Public Water