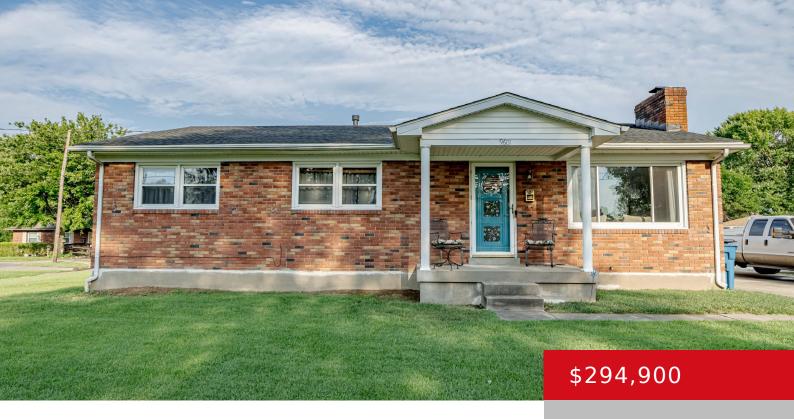

## 9601 HARNED AVE, LOUISVILLE, KY 40229

https://zhomesre.com

Get ready to fall in love with this extraordinarily well-maintained home on an oversized corner lot! Featuring 3 bedrooms, 2 baths, and 1485 sq ft of comfortable living space, plus an incredible 1200 sq ft of finished basement with a wet bar and pool table. Cozy up by the wood-burning fireplaces in both the basement [...]

- 3 beds
- 2 haths
- Single Family Residence
- Pending
- 2685 sq ft

**Basics** 

**Type:** Single Family Residence

Bedrooms: 3 beds

**Area: 2685** sq ft

Year built: 1965

County Or Parish: Jefferson

**Bathrooms Full: 2** 