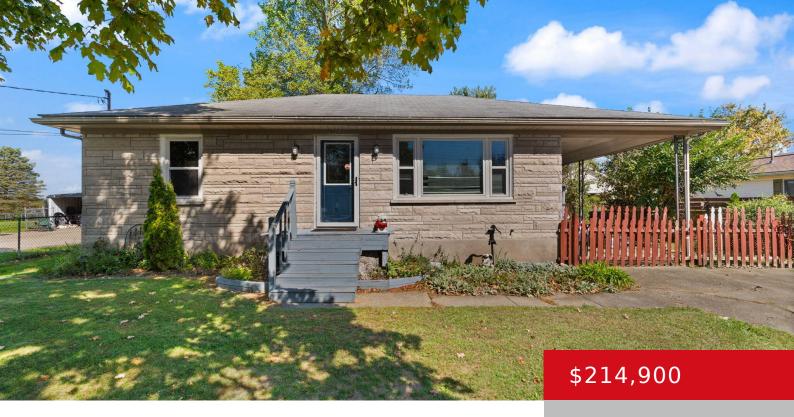

# 9603 INDEPENDENCE SCHOOL RD, LOUISVILLE, KY 40291

https://zhomesre.com

WELCOME HOME TO 9603 INDEPENDENCE SCHOOL ROAD! You'll love this Cozy, Bedford Stone Ranch home that offers 2 bedrooms, a full bathroom, a large living room and an updated eat-in kitchen on your main level. The basement is ready for paint and flooring to double your living space. Drywall in 2 rooms and a full [...]

#### **Basics**

Type: Single Family Residence

Bedrooms: 2 beds
Area: 1486 sq ft

Year built: 1959

County Or Parish: Jefferson

**Bathrooms Full:** 2

**Status:** Active Under Contract

Bathrooms: 2 baths

## **Building Details**

Foundation Details: Poured Concrete Stories: 65

Electric: Residential Fencing: Full, Chain Link

Roof: Shingle Construction Materials: Stone

**Basement:** Partially finished

### **Amenities & Features**

**Cooling:** Central Air

**Utilities:** Electricity Connected, Septic System,

**Public Water** 

**Heating:** Electric, Forced Air

Exterior Features: Patio, Pool - Above

Ground

Parking Features: 1 Car Carport,