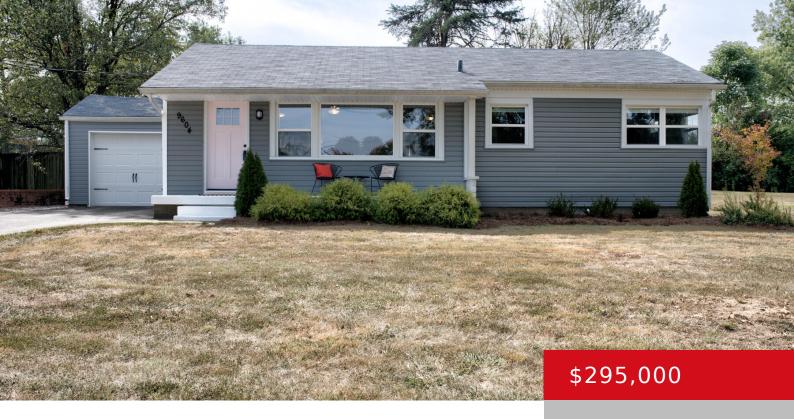

# 9604 SEATONVILLE RD, LOUISVILLE, KY 40291

https://zhomesre.com

This is a very well maintained 3 bedroom 1 bathroom ranch in a location that has all of your needs very close by. The current owner has recently added a patio in the rear and a new shed. The open concept would be great to entertain and the large yard offers another space to be [...]

### **Basics**

Type: Single Family Residence

Bedrooms: 3 beds Bathrooms: 1 bath

**Area: 1243** sq ft Lot size: 23086.8 sq ft

Year built: 1953 County Or Parish: Jefferson

**Subdivision Name: NONE Bathrooms Full:** 1

# **Building Details**

Foundation Details: Crawl Space Stories: 1

**Electric:** Residential Fencing: Privacy, Partial, SplitRail

**Roof:** Shingle **Construction Materials:** Vinyl Siding

Garage Spaces: 1 **Basement:** None

## **Amenities & Features**

Cooling: Central Air Exterior Features: Patio, Out Buildings,

Utilities: Electricity Connected, Fuel:Natural,

Septic System, Public Water

**Heating:** Forced Air, Natural Gas

Porch