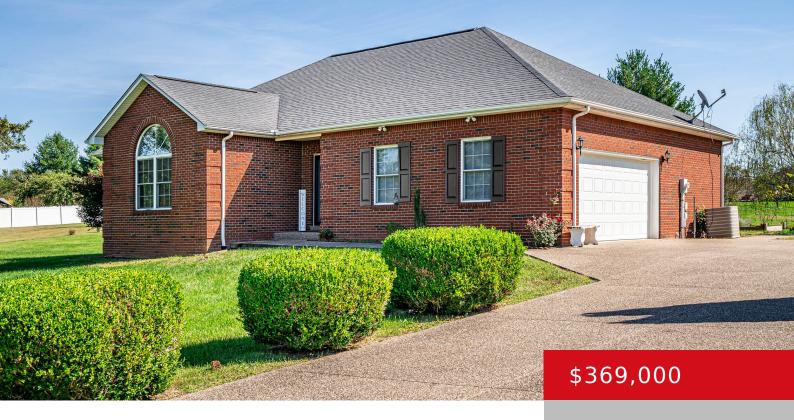

# 97 GAMMON CT, ELIZABETHTOWN, KY 42701

https://zhomesre.com

- 3 beds
- 2 baths
- Single Family Residence
- Active Under Contract
- 2904 sq ft

#### **Basics**

**Type:** Single Family Residence **Status:** Active Under Contract

Bedrooms: 3 beds

Area: 2904 sq ft

Lot size: 44866.8 sq ft

Year built: 2005 County Or Parish: Hardin

**Subdivision Name: MONTEREY Bathrooms Full: 2** 

# **Building Details**

**Foundation Details:** Poured Concrete **Stories:** 1

Electric: Residential Fencing: None

Roof: Shingle Construction Materials: Brick

**Garage Spaces:** 2 **Basement:** Partially finished