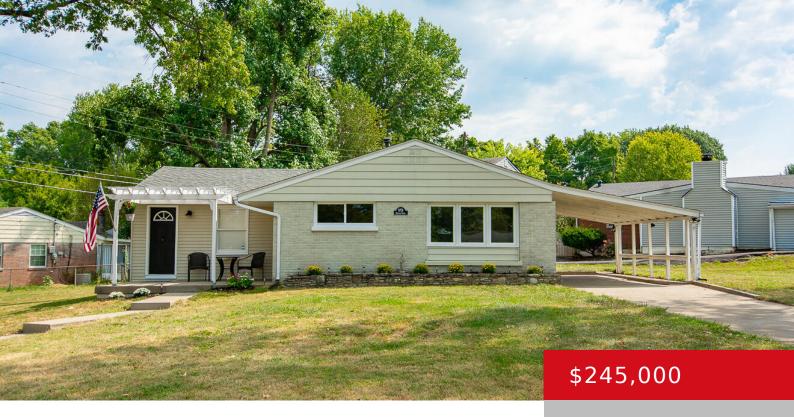

# 9701 DOLPHIN CT, JEFFERSONTOWN, KY 40299

https://zhomesre.com

See agent notes and documents. This home has an assumable conventional loan at 3.875 to Qualified Buyers (see agent notes). This 4 bed 2 bath ranch near the heart of J-town is turnkey and meticulously kept with a brand new roof and water heater, updated electrical panel, newer AC, and brand new sewer line in [...]

#### **Basics**

**Type:** Single Family Residence **Status:** Active Under Contract

**Bedrooms: 4** beds **Bathrooms: 2** baths

**Area: 1430** sq ft **Lot size: 11761.2** sq ft

Year built: 1955 Lot Features: Cul De Sac, DeadEnd, Level

## **Building Details**

**Foundation Details:** Slab **Stories:** 1

Electric: Residential Fencing: None

Roof: Shingle Construction Materials: Brick, Vinyl Siding

Basement: None

### **Amenities & Features**

**Cooling:** Central Air **Exterior Features:** Porch

Utilities: Electricity Connected, Fuel:Natural, Public Parking Features: 1 Car Carport,

Sewer, Public Water Driveway

**Heating:** Natural Gas