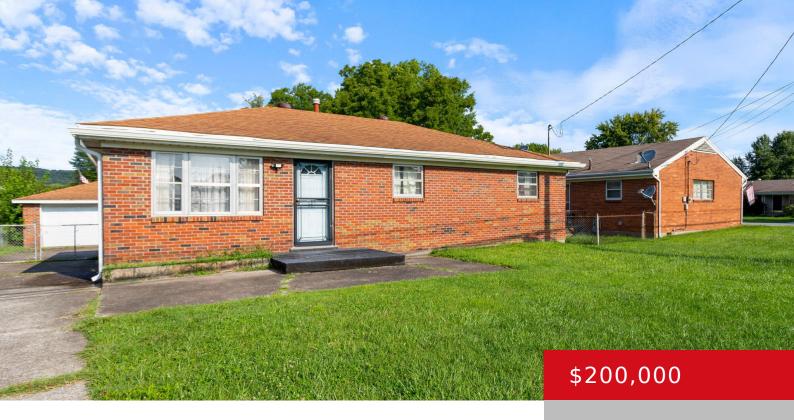

### 9702 BLUE LICK RD, LOUISVILLE, KY 40229

https://zhomesre.com

Welcome Home to this Charming Brick Ranch offering 3 BR & 2 Full BA w/Full Fenced Yard & 1 Car Detached Garage w/Covered Carport ~ Spacious Eat-In Kitchen w/ALL Appliances to Remain: Stove, Refrigerator, Dishwasher & Microwave ~ Living Room leads to the Dining Area & Kitchen ~ Both Baths have been Updated ~ Primary [...]

#### **Basics**

**Type:** Single Family Residence **Status:** Pending

**Bedrooms: 3** beds **Bathrooms: 2** baths

**Area: 1161** sq ft **Lot size: 10018.8** sq ft

Year built: 63 County Or Parish: Jefferson