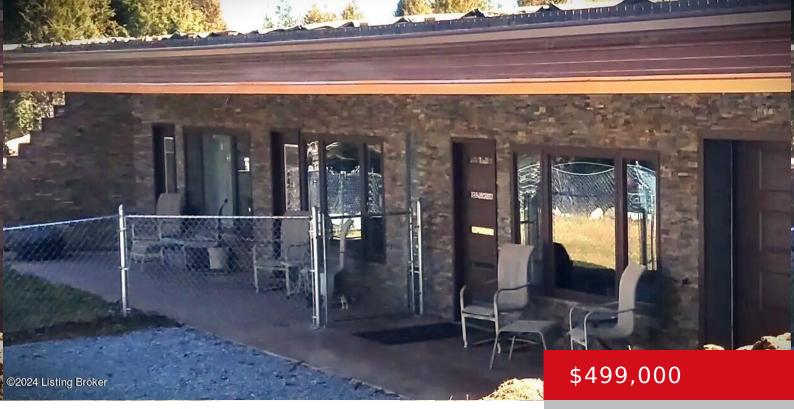

#### 971 CONSTANTINE RD, CECILIA, KY 42724

https://zhomesre.com

Here is your opportunity to own one of the most unique homes in Ky and possibly the US! This is a move in ready home that is unique in so many ways. Constructed like a commercial building of concrete and steel, this Earth Sheltered Home (not a Berm House) is tornado proof, fireproof and termite [...]

## **Building Details**

Foundation Details: Slab, Poured Concrete

Electric: Residential

Roof: Other, Flat

Garage Spaces: 2

Stories: 1

Fencing: Chain Link

**Construction Materials:** Other/NA, Aluminum Siding, Block, Stone

# **Amenities & Features**

**Cooling:** Heat Pump **Utilities:** Electricity Connected, Propane, Septic System, Public Water

Heating: Heat Pump, Radiant, MiniSplit/Ductless

Exterior Features: Porch

Parking Features: Attached, Entry Front