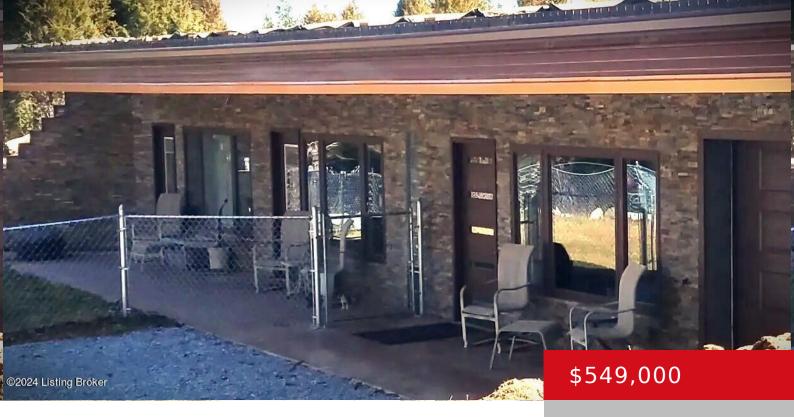

### 971 CONSTANTINE RD, CECILIA, KY 42724

https://zhomesre.com

Here is your opportunity to own one of the most unique homes in Ky and possibly the US! This is a move in ready home that is unique in so many ways. Constructed like a commercial building of concrete and steel, this Earth Sheltered Home (not a Berm House) is tornado proof, fireproof and termite [...]

#### **Basics**

**Type:** Single Family Residence **Status:** Active

**Bedrooms: 3** beds **Bathrooms: 2** baths

Area: 2208 sq ft

Year built: 2020

Lot size: 308404.8 sq ft

Lot Features: Wooded

County Or Parish: Hardin Subdivision Name: NONE

# **Building Details**

Foundation Details: Poured Concrete Stories: 1

Electric: Residential Fencing: Chain Link

**Roof:** Other, Flat **Construction Materials:** Other/NA, Aluminum Siding,

Block, Stone

**Garage Spaces:** 2 **Basement:** None

### **Amenities & Features**

Cooling: Heat Pump Exterior Features: Porch

**Utilities:** Electricity Connected, Propane, Septic System, **Parking Features:** Attached,

Public Water Entry Front

Heating: Heat Pump, Radiant, MiniSplit/Ductless