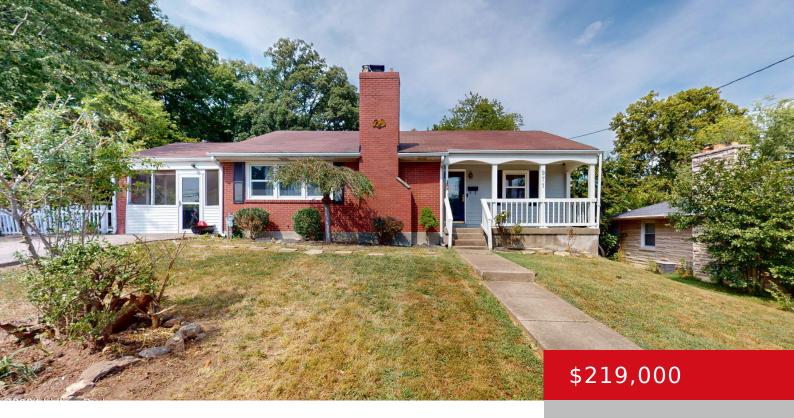

## 971 PALATKA RD, LOUISVILLE, KY 40214

https://zhomesre.com

\*\*Welcome to 971 Palatka Road!\*\* This well-maintained corner lot near Iroquois Park offers convenient access with a driveway off Park Road. Featuring 3 bedrooms, 1 full bath, a semi-open layout, hardwood floors, and a stunning stone fireplace, this home is move-in ready. The finished walkout basement provides extra storage and a 1-car garage. Enjoy the [...]

## **Basics**

Type: Single Family Residence

**Bedrooms: 3** beds **Area: 2220** sq ft

Year built: 1952

County Or Parish: Jefferson

**Bathrooms Full:** 1

**Status:** Active Under Contract

Bathrooms: 2 baths