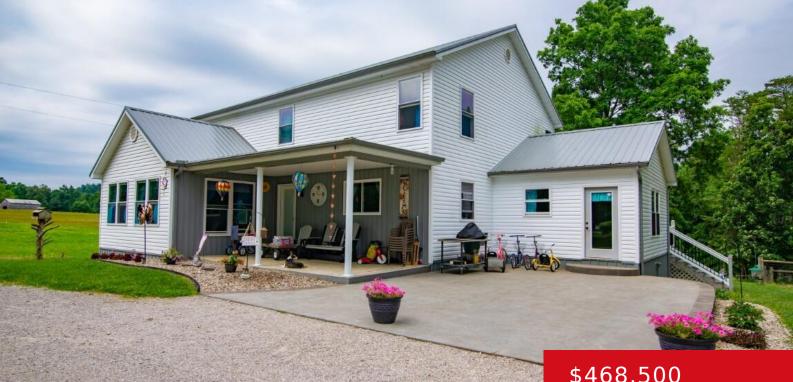

# 971 ROSEBURG RD, CUB RUN, KY 42729

https://zhomesre.com

4.5 ACRES. Spacious 6 bedroom, 2.5 bath homewith BARN and HUGE WORKSHOP/GARAGE! Open floor plan with vinyl plank flooring. Kitchen features an abundance of Curly Maple cabinets, Corian counters and beautiful built-ins. 2 bedrooms, full bath, half bath and mud room are on first floor. 4 bedrooms, full bath and bonus loft area on 2nd. [...]

- \$468,500

### Basics

Type: Single Family Residence Bedrooms: 6 beds Area: 3312 sq ft Year built: 2018 County Or Parish: Hart Bathrooms Full: 2 Status: Active Under Contract
Bathrooms: 3 baths
Lot size: 196020 sq ft
Lot Features: Cleared, Wooded
Subdivision Name: NONE

### **Building Details**

Foundation Details: Poured Concrete Electric: Residential Roof: Metal Garage Spaces: 2

Stories: 2 Fencing: Partial Construction Materials: Vinyl Siding Basement: Walkout Unfinished

## **Amenities & Features**

Cooling: NoneExterior Features: See Remarks, Patio, Out Buildings,<br/>Porch, DeckUtilities: Propane, Septic System,<br/>Public WaterParking Features: Detached, See Remarks, Driveway