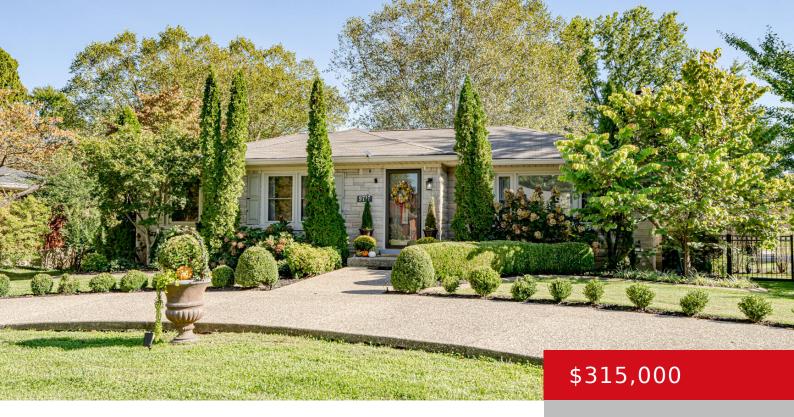

## 9717 HOLIDAY DR, LOUISVILLE, KY 40272

https://zhomesre.com

Prepare to fall in love with this gorgeous 3 bedroom, 2 bath ranch home with a finished walk-out basement and a dreamy yard/garden and outdoor space! This home is situated on a .41 acre corner lot and boasts incredible curb appeal. Inside you will find an inviting living area that offers a cozy fireplace and [...]

### **Basics**

**Type:** Single Family Residence **Status:** Pending

**Bedrooms: 3** beds **Bathrooms: 2** baths

Area: 2049 sq ft

Year built: 1957

Lot size: 17859.6 sq ft

Lot Features: Corner

County Or Parish: Jefferson Subdivision Name: PRAIRIE VILLAGE