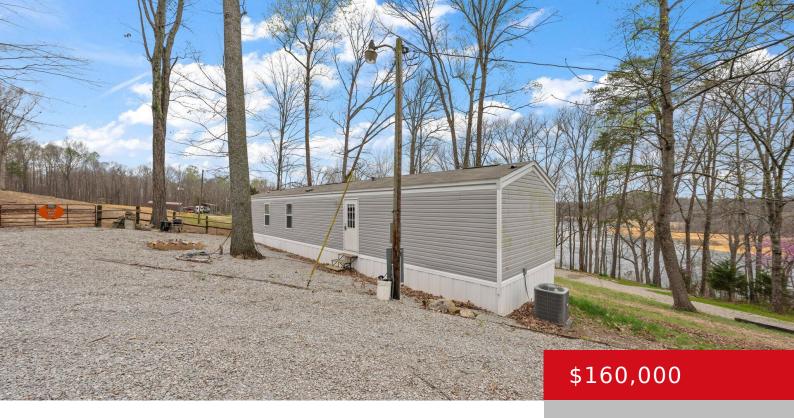

## 972 ROCK LN, MAMMOTH CAVE, KY 42259

https://zhomesre.com

Motivated Sellers!! Lovely mobile home with year-round water views located in Cave Hollow Bay, Unit 3. Home boast 3 bedrooms, 2 bathrooms, living room, eat in kitchen and laundry room. With a community boat ramp conveniently located in the subdivision, you can easily drop your boat into the water for a day of boating and [...]

#### **Basics**

**Type:** Single Family Residence **Status:** Active

Bedrooms: 3 beds

Area: 924 sq ft

Lot size: 9255 sq ft

Year built: 2020 Lot Features: Covt/Restr, Cleared, Irregular

County Or Parish: Edmonson Subdivision Name: CAVE HOLLOW BAY