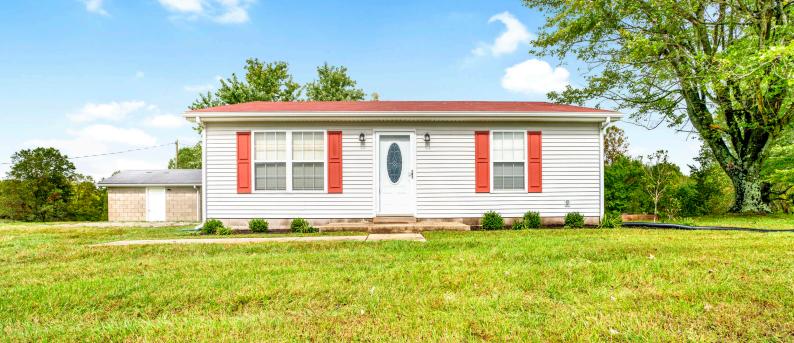

#### 9720 MILLERSTOWN RD, CLARKSON, KY 42726

https://zhomesre.com

Here is a well-maintained property offering a fantastic opportunity! Situated on 0.76 +/- acres, it includes an updated home, a 20×30 detached metal garage, and an additional storage building. Conveniently located just minutes from Clarkson, Leitchfield, and Elizabethtown, it?s also 20 minutes from Blue Oval in Glendale and 15 minutes from Nolin Lake, making it [...]

## \$209,900

- 2 beds
- 1 bath
- Single Family Residence
- Active
- 960 sq ft

## Basics

Type: Single Family Residence Bedrooms: 2 beds Area: 960 sq ft Year built: 1997 County Or Parish: Grayson Bathrooms Full: 1 Status: Active Bathrooms: 1 bath Lot size: 33105.6 sq ft Lot Features: Irregular Subdivision Name: NONE

# **Building Details**

Foundation Details: Slab Electric: Residential Roof: Shingle Garage Spaces: 3 Stories: 1 Fencing: None Construction Materials: Vinyl Siding Basement: None