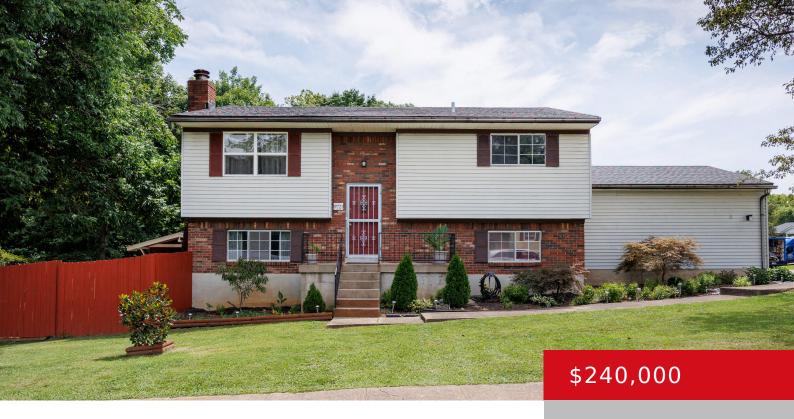

## 9721 CHAPEL HILL RD, LOUISVILLE, KY 40229

https://zhomesre.com

Welcome to 9721 Chapel Hill Rd! This property has more to offer than you might think! 5 bedrooms, plus an additional room that could be used as sleeping quarters. Storage? You want storage? This house has more than enough! With a gazebo, deck, and porch out back this house has so much to offer! An [...]

#### **Basics**

**Type:** Single Family Residence **Status:** Active Under Contract

Bedrooms: 5 beds

Area: 1860 sq ft

Lot size: 13068 sq ft

Year built: 1978 Lot Features: Corner, Sidewalk
County Or Parish: Jefferson Subdivision Name: OLDSHIRE

# **Building Details**

**Foundation Details:** Poured Concrete **Stories:** 2

**Electric:** Residential **Fencing:** Privacy, Full

**Roof:** Shingle **Construction Materials:** Brk/Ven, Vinyl Siding

**Garage Spaces:** 2 **Basement:** Walkout Finished

## **Amenities & Features**

**Cooling:** Central Air **Fireplaces Total:** 1

Exterior Features: Porch, Deck Utilities: Electricity Connected, Public Sewer, Public Water

Parking Features: Attached Heating: Electric, Forced Air