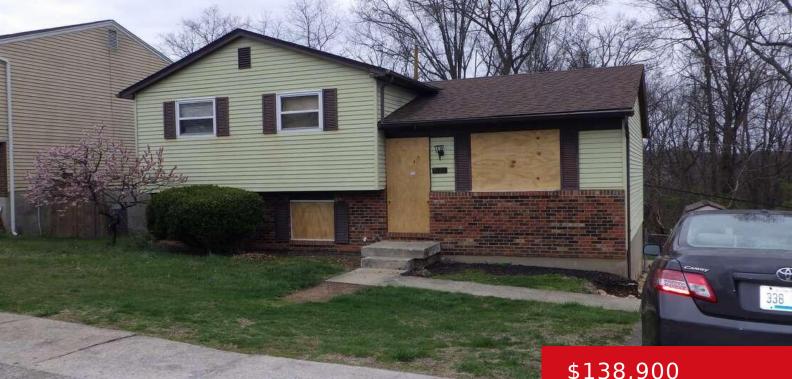

#### 9722 CHAPEL HILL RD, LOUISVILLE, KY 40229 https://zhomesre.com

Property being offered as is, seller will do no repairs. Buyer responsible to verify all utilities. Buyer to have utilities turned on if desire inspections, at own expense. Offers subject to court approval. Court approval contract/offer required. Closing to occur no sooner than 31 days from court approval date. Title to be transferred as quit [...]

### \$138,900

### Basics

Type: Single Family Residence Bedrooms: 3 beds Area: 1064 sq ft Year built: 1976 Subdivision Name: NONE Status: Pending Bathrooms: 2 baths Lot size: 7196 sq ft County Or Parish: Jefferson Bathrooms Full: 1

# **Building Details**

Stories: 2Electric: ResidentialRoof: ShingleConstruction Materials: Wood Frame, Vinyl SidingBasement: Unfinished