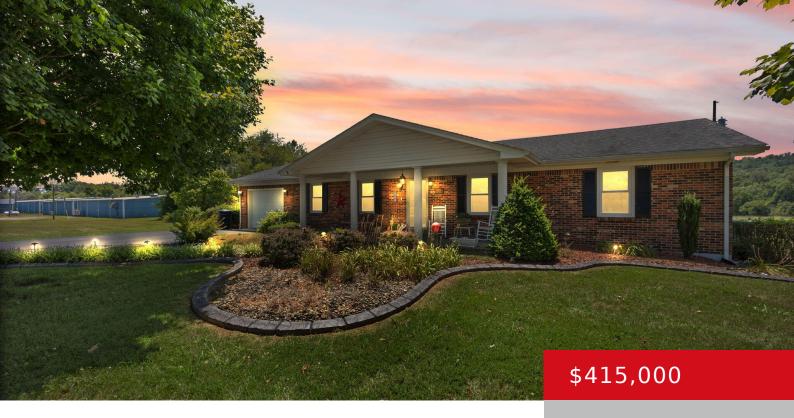

## 975 PRICEVILLE RD, BONNIEVILLE, KY 42713

https://zhomesre.com

This one-owner, custom-built home sits on 1.3 acres offering privacy and seclusion, while conveniently located only one mile from Hwy 31-W and the local elementary school. It's very well-maintained, move-in ready, and has plenty of space for a garden and animals. The updated kitchen offers solid surface countertops, plenty of cabinet space, a moveable island, [...]

### **Basics**

Type: Single Family Residence

Bedrooms: 4 beds Area: 2680 sq ft Year built: 1972

**Subdivision Name: NONE** 

**Status:** Active

Bathrooms: 4 baths

Lot size: 56628 sq ft County Or Parish: Hart

# **Building Details**

Foundation Details: Concrete Blk Stories: 1

Electric: Residential Roof: Shingle

**Construction Materials:** Brick, Vinyl Siding **Garage Spaces:** 1

Basement: Outside Entry, Partially finished, Walk-up