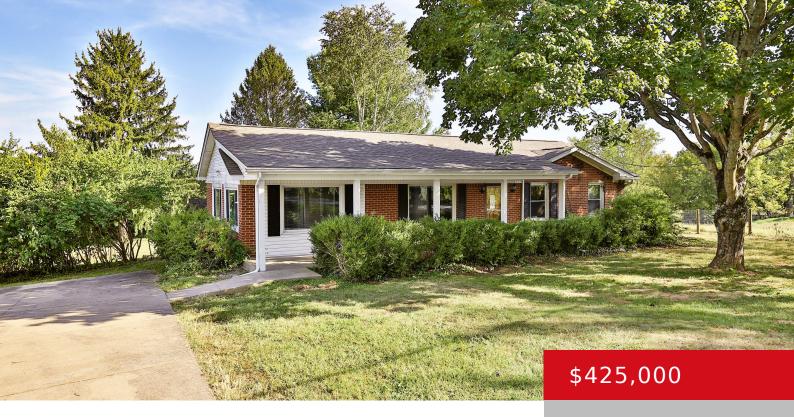

# 98 MCMAKIN MCMULLIN RD, SHELBYVILLE, KY 40065

https://zhomesre.com

Are you looking for a house with land, but still want the convenience of being close to the interstate and all Shelbyville has to offer? 98 McMakin McMullin is the perfect balance of country living and modern convenience. Situated approximately 2 miles from I-64 this 1391 sq ft ranch-style house sits on 5.47 acres with [...]

- 4 heds
- 3 haths
- Single Family Residence
- Active
- 1391 sq ft

#### **Basics**

Type: Single Family Residence

**Bedrooms: 4** beds

**Area: 1391** sq ft **Year built:** 9999

**County Or Parish:** Shelby

Bathrooms Full: 3

**Status:** Active

Bathrooms: 3 baths