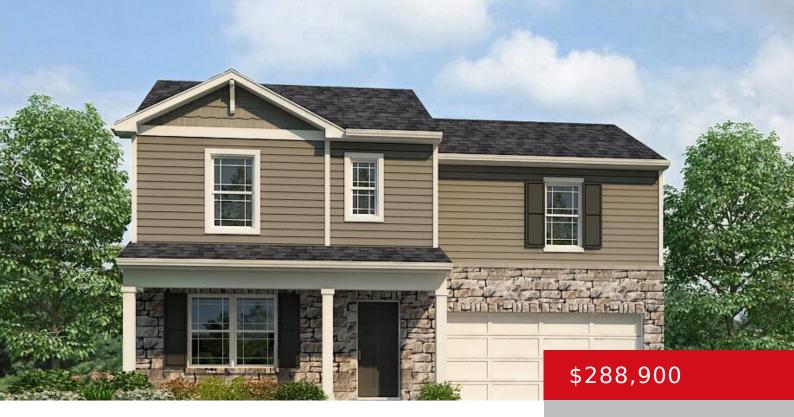

## 98 SARATOGA LN, ELIZABETHTOWN, KY 42701

https://zhomesre.com

Take a look at this inviting new Fairton plan, featuring 4 bedrooms, 2.5 bathrooms, and a 2-car garage. The open first floor will become a favorite space, with its large great room open to the spacious kitchen. The Fairton kitchen is a highlight for many reasons such as plentiful cabinetry, stainless steel appliances and ample [...]

### **Basics**

**Type:** Single Family Residence **Status:** Active

Bedrooms: 4 beds

Area: 1510 sq ft

Bathrooms: 3 baths

Lot size: 12221 sq ft

Year built: 2024 County Or Parish: Hardin

**Subdivision Name:** Cowley Farms **Bathrooms Full:** 2

# **Building Details**

Foundation Details: Slab Stories: 2

Electric: Residential Roof: Shingle

**Construction Materials:** Stone, Fiber Cement **Garage Spaces:** 2

Basement: None