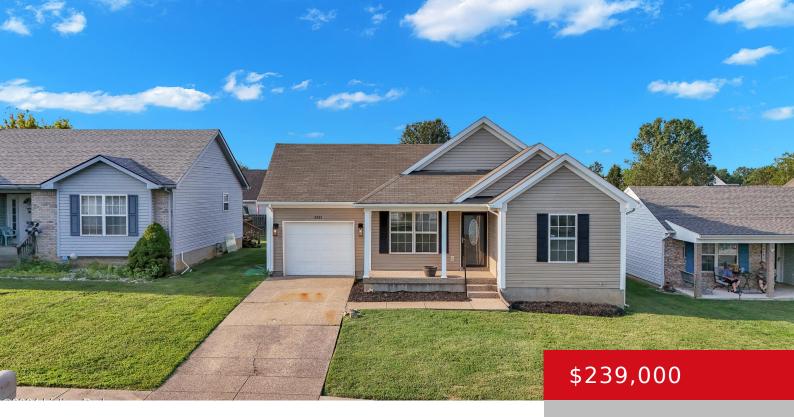

# 9802 BROOKS BEND RD, LOUISVILLE, KY 40258

https://zhomesre.com

Welcome to: 9802 Brooks Bend Road located in Greenridge Estates! This very nice 3 bedroom, 2 bath ranch offers lots of updates! The wonderful open floor plan features: a vaulted Great Room, kitchen with granite counter tops, seller will include appliances with a full price offer, primary suite with walk in closet and updated bath, [...]

#### **Basics**

**Type:** Single Family Residence Status: Active Under Contract

**Bedrooms: 3** beds **Bathrooms: 2** baths

Area: 1200 sq ft Lot size: 0 sq ft

Year built: 2002 County Or Parish: Jefferson

**Subdivision Name:** GREENRIDGE ESTATES **Bathrooms Full:** 2

## **Building Details**

**Foundation Details:** Poured Concrete **Stories:** 1

Electric: Residential Fencing: None

Roof: Shingle Construction Materials: Vinyl Siding

**Garage Spaces:** 1 **Basement:** Unfinished

### **Amenities & Features**

**Cooling:** Central Air **Exterior Features:** Porch, Deck

**Utilities:** Electricity Connected, Fuel:Natural, Public **Parking Features:** Attached, Entry

Sewer, Public Water Front, Driveway