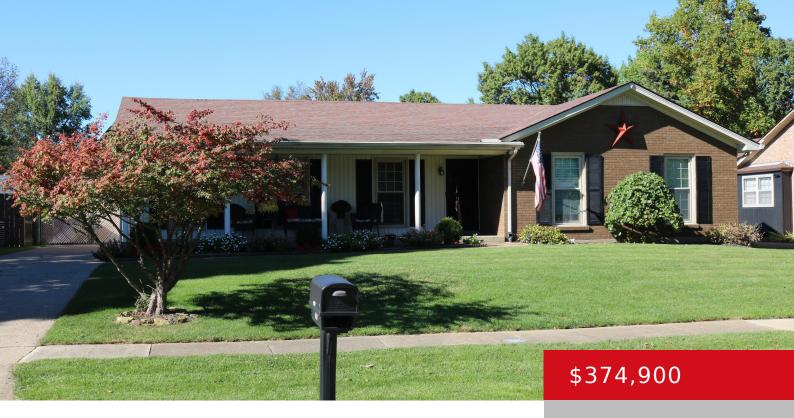

# 9803 SPRINGBARK DR, LOUISVILLE, KY 40241

https://zhomesre.com

Pride of ownership shows in this 1,700+ sq ft, 3 bedroom, 3.5 bath home in sought after Hickory Hills. Convenience abounds with shops and restaurants nearby, that coupled with walking access to EP Tom Sawyer Park provide you the best of both worlds. Hardwood floors on majority of the 1st floor are in exceptional shape [...]

- 3 beds
- 4 baths
- Single Family Residence
- Active
- 3212 sq ft

#### Basics

Type: Single Family Residence Bedrooms: 3 beds Area: 3212 sq ft Year built: 1976 Subdivision Name: HICKORY HILL Status: Active Bathrooms: 4 baths Lot size: 8821 sq ft County Or Parish: Jefferson Bathrooms Full: 3