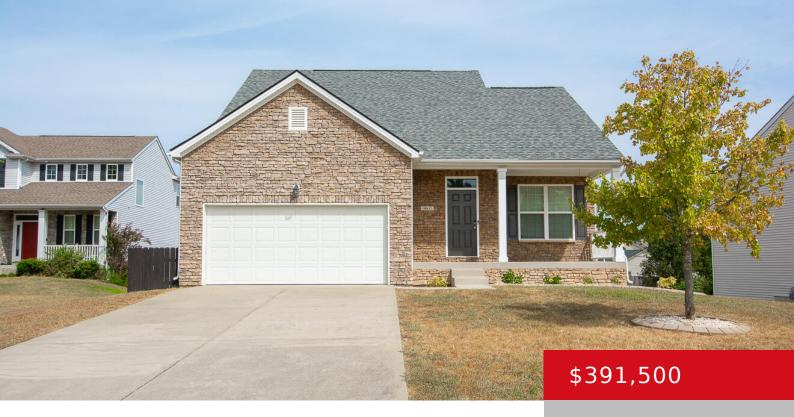

# 9805 BIG BOULDER PL, LOUISVILLE, KY 40291

https://zhomesre.com

Welcome to 9805 Big Boulder Place in Creek View Estates subdivision! This 3 bedroom, 3.5 bath home with a walkout finished basement features an open living room/dining area/kitchen with stainless steel appliances with serving station, a 1st floor primary bedroom and bathroom with a double vanity sink, stand up shower and bath tub. The second [...]

#### **Basics**

**Type:** Single Family Residence **Status:** Active

Bedrooms: 3 beds

Area: 3008 sq ft

Bathrooms: 4 baths

Lot size: 13752 sq ft

Year built: 2013 Lot Features: Cul De Sac

County Or Parish: Jefferson Subdivision Name: CREEK VIEW ESTATES

## **Building Details**

Stories: 2 Electric: Residential

Fencing: Other, Privacy, Full Roof: Shingle

**Construction Materials:** Wood Frame, Stone, Vinyl Siding Garage Spaces: 2

**Basement:** Walkout Finished