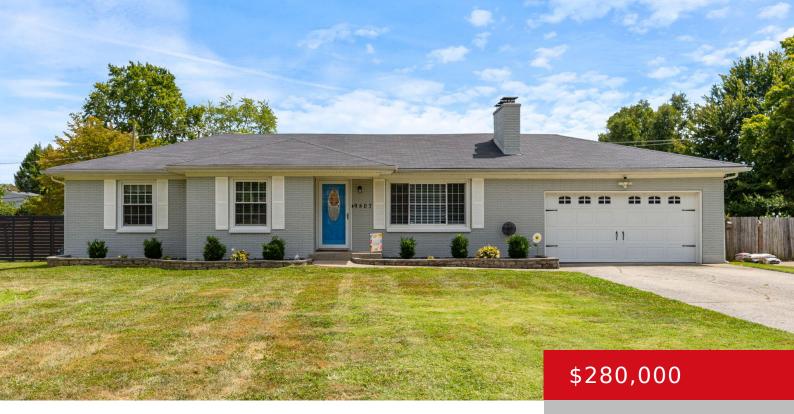

# 9807 FIRESIDE DR, LOUISVILLE, KY 40272

https://zhomesre.com

Beautifully maintained 3-bedroom, 2-bath ranch in desirable Prairie Village. Updates include modern lighting and new kitchen countertops. Enjoy the expansive fully fenced backyard and spacious back deck. The open living room features a cozy fireplace, and the unfinished basement is ready for your touches. Large driveway and a 2-car garage complete this charming home. Schedule [...]

#### Basics

Type: Single Family Residence Bedrooms: 3 beds Area: 1144 sq ft Year built: 1955 County Or Parish: Jefferson Bathrooms Full: 2 Status: Active Under Contract
Bathrooms: 2 baths
Lot size: 19602 sq ft
Lot Features: Cul De Sac
Subdivision Name: PRAIRIE VILLAGE

### **Building Details**

Foundation Details: Concrete Blk Electric: Residential Roof: Shingle Garage Spaces: 2 Stories: 1 Fencing: Privacy, Full, Wood Construction Materials: Wood Frame, Brick Basement: Unfinished

## **Amenities & Features**

Cooling: Central AirFireplaces Total: 1Exterior Features: DeckUtilities: Electricity Connected, Fuel:Natural,<br/>Public Sewer, Public WaterParking Features: Attached, Entry Front,<br/>DrivewayHeating: Forced Air