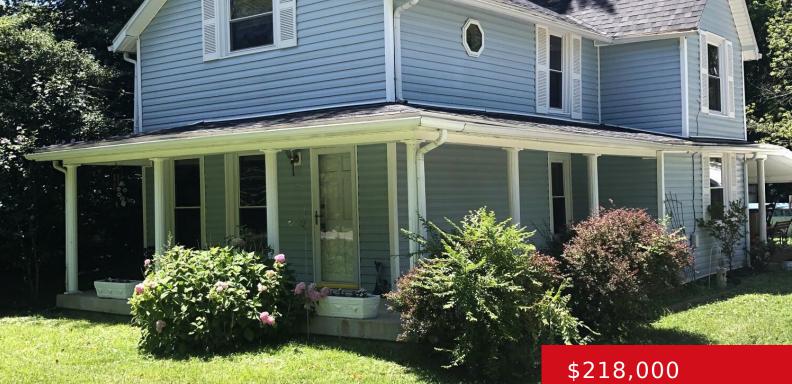

#### 9808 NATIONAL TPKE TURNPIKE, FAIRDALE, **KY 40118**

https://zhomesre.com

A diamond in the rough describes this unique home built in the 1930's sitting on 2 acres. 3 bedrooms, 1 bath, large living room with lots of windows and eat in kitchen- there's a bonus room upstairs that could be used for crafts or storage. Huge covered back porch that overlooks an above ground pool, [...]

### Basics

Type: Single Family Residence Bedrooms: 3 beds Area: 1073 sq ft Year built: 1930 County Or Parish: Jefferson Bathrooms Full: 1 Status: Active Bathrooms: 1 bath Lot size: 87120 sq ft Lot Features: Flood Insurance Req, Cleared Subdivision Name: NONE

# **Building Details**

Foundation Details: Crawl Space Electric: Residential Construction Materials: Vinyl Siding Stories: 2 Roof: Shingle Basement: None

## **Amenities & Features**

Cooling: Central Air

**Utilities:** Electricity Connected, Public Sewer, Public Water

Heating: Forced Air, Natural Gas

**Exterior Features:** Patio, Pool - Above Ground, Out Buildings, Porch