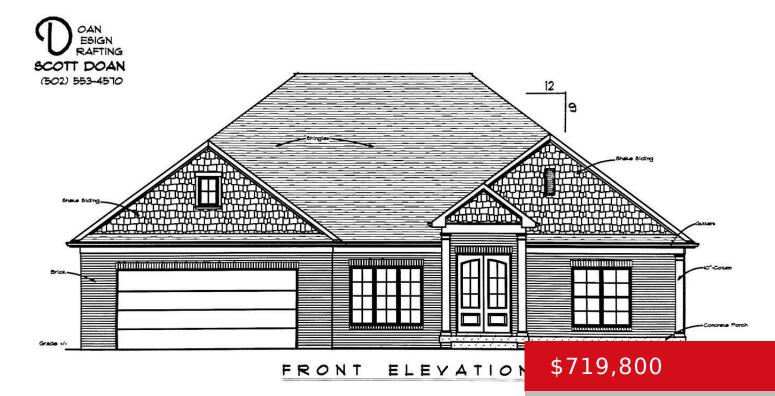

## 9809 SOUTHERN BREEZE LN, LOUISVILLE, KY 40299

https://zhomesre.com

Proposed new construction home to be built in sought after Southern Breeze subdivision in Jeffersontown off Watterson Trail. This walk out ranch will feature 1000 sq. feet of finished with a family room, bedroom or office, and full Bath. The upstairs will have a custom shower with frameless shower door in the primary bathroom, 3 [...]

## **Basics**

**Type:** Single Family Residence **Status:** Active

Bedrooms: 3 beds Bathrooms: 4 baths

**Area: 3355** sq ft **Lot size: 12196.8** sq ft

Year built: 2024 Lot Features: Sidewalk, Cleared

County Or Parish: Jefferson Subdivision Name: SOUTHERN BREEZE

Rooms

**Rooms Total: 13** 

**Bathrooms Full: 3** 

**Building Details** 

**Foundation Details:** Poured Concrete **Stories:** 1

**Electric:** Residential **Fencing:** None

Roof: Shingle Construction Materials: Brk/Ven, Vinyl Siding

Garage Spaces: 2 Basement: Partially finished, Walkout Finished

**Amenities & Features** 

**Cooling:** Heat Pump Fireplaces Total: 1

**Exterior Features:** Patio, Deck **Utilities:** Fuel:Natural, Public Sewer, Public Water

Parking Features: Attached, Entry Side Heating: Forced Air, Heat Pump

**School Information** 

High School District: Jefferson