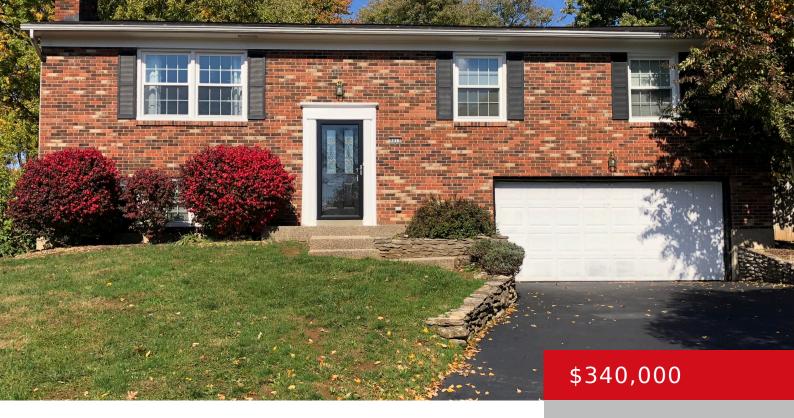

### 9813 BOXFORD CT, LOUISVILLE, KY 40242

https://zhomesre.com

9813 Boxford Ct, Meadow Vale Discover the charm and comfort of this beautifully maintained brick bi-level home, perfectly situated in the desirable Meadow Vale neighborhood. Boasting 4 spacious bedrooms and 2.5 updated baths, this residence offers an ideal blend of modern updates and classic appeal. The first floor welcomes you with a bright and airy [...]

### **Basics**

**Type:** Single Family Residence **Status:** Active

Bedrooms: 4 beds

Area: 2040 sq ft

Lot size: 11021 sq ft

Year built: 1970 Lot Features: Cul De Sac

County Or Parish: Jefferson Subdivision Name: MEADOW VALE

# **Building Details**

**Foundation Details:** Poured Concrete **Stories:** 2

**Electric:** Residential **Fencing:** Privacy

Roof: Shingle Construction Materials: Brk/Ven

Garage Spaces: 2 Basement: Outside Entry, Walkout Finished