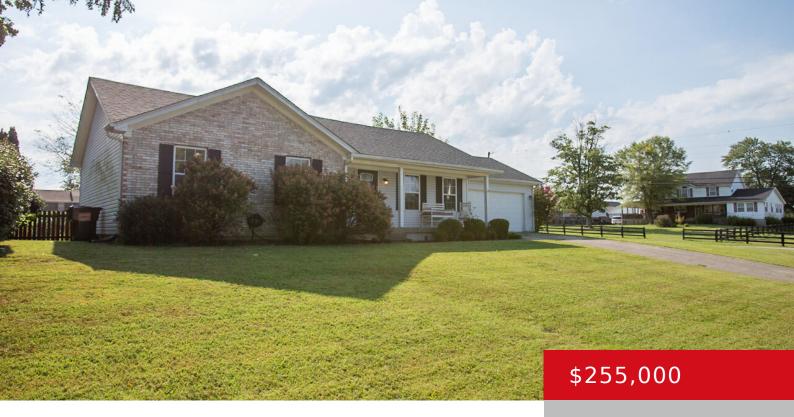

### 9815 SPRING POINTE CT, LOUISVILLE, KY 40229

https://zhomesre.com

This cute 3 Bedroom, 2 bath ranch home has an attached 2 car garage, and a bright open floor plan with vaulted ceilings & an updated kitchen. Covered front porch is great for relaxing. Patio in fully fenced backyard is perfect for outdoor time. Home is in great condition. Centrally located, close to expressways & [...]

- 3 beds
- 2 baths
- Single Family Residence
- Pending
- 1238 sq ft

### Basics

Type: Single Family Residence Bedrooms: 3 beds Area: 1238 sq ft Year built: 1996 County Or Parish: Jefferson Bathrooms Full: 2 Status: Pending Bathrooms: 2 baths Lot size: 9087 sq ft Lot Features: Corner, Level Subdivision Name: SPRING FALLS