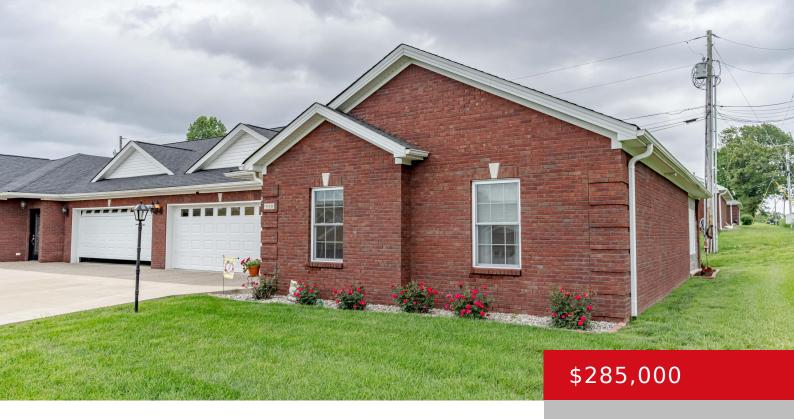

# 988 LAWRENCE ST, B, BRANDENBURG, KY 40108

https://zhomesre.com

Looking for the perfect blend of comfort, style, and convenience? Look no further than this gem at 988 Lawrence Street, Unit B in Brandenburg! This cozy condo offers 2 bedrooms, 2 baths, and a spacious 2-car garage, all wrapped up in a package of modern upgrades. Step inside one level living to discover a kitchen [...]

#### **Basics**

**Type:** Condominium **Status:** Active

**Bedrooms: 2** beds **Bathrooms: 2** baths

**Area: 1673** sq ft **Lot size: 0** sq ft

Year built: 2018 Lot Features: Cleared

County Or Parish: Meade Subdivision Name: RIVER CLIFF

## **Building Details**

**Foundation Details:** Poured Concrete **Stories:** 1, 1

Electric: Residential Fencing: None

Roof: Shingle Construction Materials: Brick

**Garage Spaces:** 2 **Basement:** None