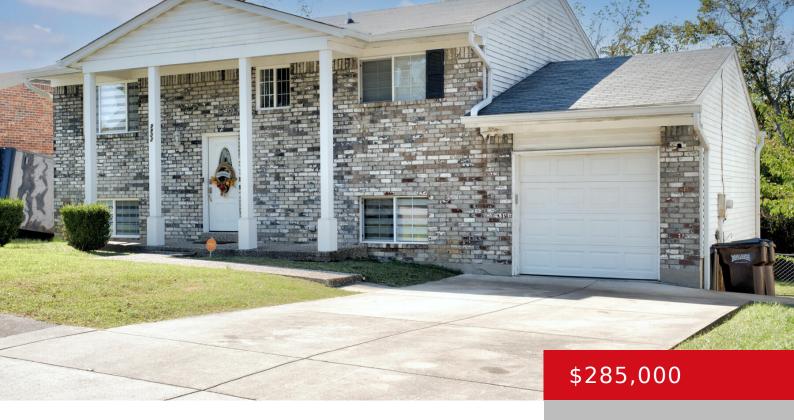

## 9902 CHAPEL HILL RD, LOUISVILLE, KY 40229

https://zhomesre.com

This beautiful home features 5 spacious bedrooms and 2 full bathrooms, along with 2 inviting living rooms that provide plenty of space for relaxation and entertainment. The detached garage adds convenience and extra storage options. Situated in a prime location, this home is ideal for families seeking both comfort and accessibility. Don't miss out on [...]

### **Basics**

**Type:** Single Family Residence **Status:** Pending

**Bedrooms: 5** beds **Bathrooms: 2** baths

**Area: 1820** sq ft **Lot size: 6969.6** sq ft

Year built: 1978 Lot Features: Sidewalk

County Or Parish: Jefferson Subdivision Name: OLDSHIRE

# **Building Details**

**Foundation Details:** Slab **Stories:** 1

**Electric:** Residential **Fencing:** Full, Chain Link

**Roof:** Shingle **Construction Materials:** Brick, Brk/Ven

**Garage Spaces:** 1 **Basement:** None

## **Amenities & Features**

**Cooling:** Central Air **Fireplaces Total:** 1

**Exterior Features:** Deck **Utilities:** Electricity Connected, Public Sewer, Public Water

Parking Features: Attached Heating: Electric