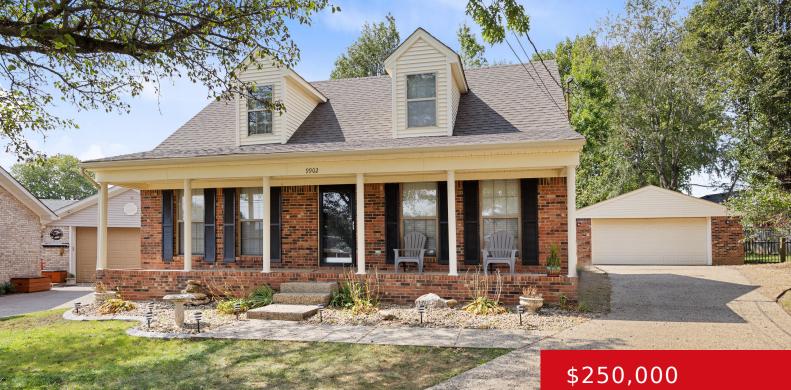

# 9902 PARK LAKE CIR, LOUISVILLE, KY 40229

https://zhomesre.com

This charming brick home features a spacious vaulted living room perfect for entertaining and family living. The living room is bright and inviting with large windows that fill the space with natural light, flowing seamlessly into the modern kitchen. The kitchen features stainless steel appliances and a large dining area overlooking the back deck. The [...]

### Basics

Type: Single Family ResidenceStatus: Active Under ContractBedrooms: 3 bedsBathrooms: 2 bathsArea: 1604 sq ftLot size: 43560 sq ftYear built: 1994Lot Features: Cul De Sac, Sidewalk, Cleared, LevelCounty Or Parish: JeffersonSubdivision Name: PARK LAKE VILLAGEBathrooms Full: 2

## **Building Details**

Foundation Details: Crawl Space, Poured Concrete Electric: Residential Roof: Shingle Garage Spaces: 2 Stories: 2 Fencing: Privacy, Full, SplitRail Construction Materials: Brick Basement: None

## **Amenities & Features**

Cooling: Central Air Utilities: Public Sewer, Public Water Heating: Electric, Forced Air Exterior Features: Deck
Parking Features: Detached, Driveway