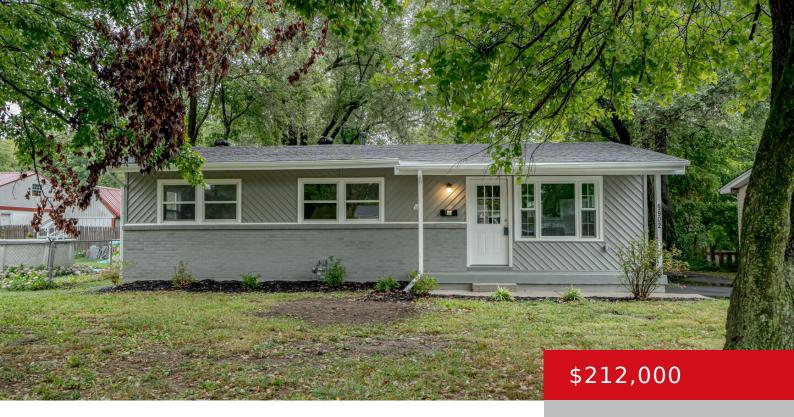

### 9902 SCRIM AVE, LOUISVILLE, KY 40272

https://zhomesre.com

Move-in ready! Renovated 3-bedroom home in Valley Station. New floors, new kitchen, new HVAC, new appliances, new bathroom, new hot water heater, new doors, new moisture barrier in crawl space, new front window, new fixtures, new driveway, new sidewalk, fresh paint inside and out. Huge backyard. Close to schools and shopping.

### **Basics**

**Type:** Single Family Residence **Status:** Active

**Bedrooms: 3** beds **Bathrooms: 1** bath

Area: 1040 sq ft

Year built: 1955

Lot size: 11313 sq ft

Lot Features: Level

**County Or Parish:** Jefferson **Subdivision Name:** MOUND VIEW PARK