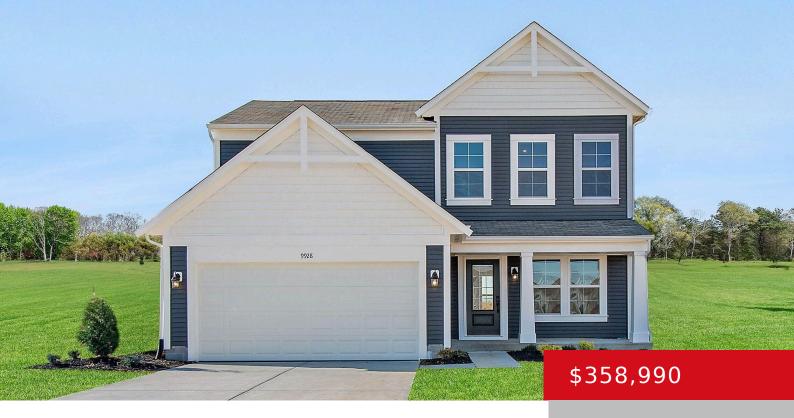

### 9928 WINDCREST FARMS LN, LOUISVILLE, KY 40291

https://zhomesre.com

New Construction by Fischer Homes in the desirable Windcrest Farms community featuring the Wesley floorplan. This stunning plan offers an island kitchen with upgraded quartz countertops, tons of cabinet space and pantry. The kitchen is open to a huge family room and light filled two story Private study with double doors on main level. Fantastic [...]

### **Basics**

Category: Residential Type: Single Family Residence

Status: Active Bedrooms: 3 beds

Bathrooms: 3 baths Area: 1842 sq ft
Lot size: 5658 sq ft Year built: 2024

County Or Parish: Jefferson Subdivision Name: Windcrest Farms

## **Building Details**

**Foundation Details:** Slab **Stories:** 2

Electric: Residential Roof: Shingle

**Construction Materials:** Vinyl Siding **Garage Spaces:** 2

Basement: None