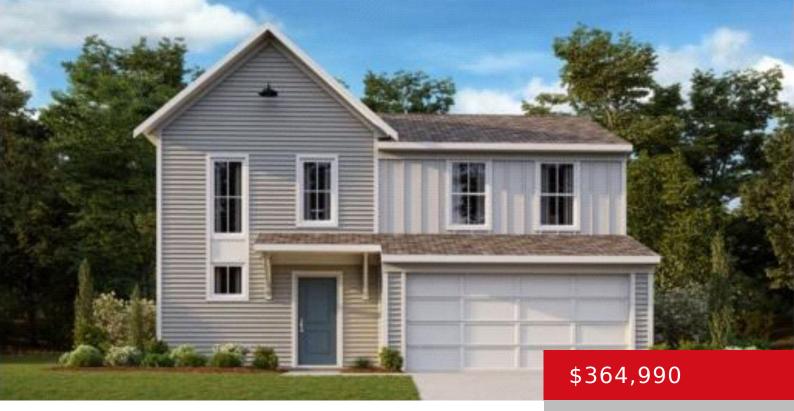

#### 9929 GUST RD, LOUISVILLE, KY 40291

https://zhomesre.com

Trendy new Danville Modern Farmhouse plan by Fischer Homes in beautiful Windcrest Farms featuring a wide open concept design with a large island kitchen with stainless steel appliances, upgraded cabinetry with 42 inch uppers and soft close hinges, durable quartz counters, large pantry and walk-out morning room to the large patio and all open to [...]

- 3 beds
- 3 baths
- Single Family Residence
- Active
- 1743 sq ft

#### Basics

Type: Single Family Residence Bedrooms: 3 beds Area: 1743 sq ft Year built: 2024 Subdivision Name: Windcrest Farms

Rooms

Rooms Total: 7