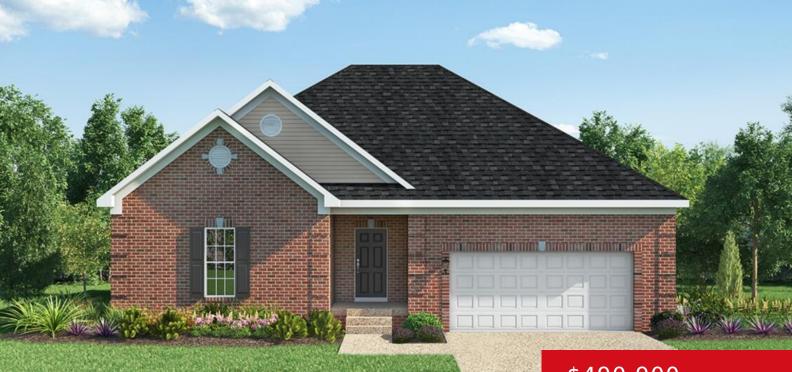

#### LOT #0 RESERVE PKWY, LA GRANGE, KY 40031

https://zhomesre.com

Please note this home has not started (come pick your own options and colors). The Reserve at L'Esprit offers 8 floor plans ranging from the upper \$400's to \$700's and have 1,959 to 4,200 Sq. Ft.. All brick and unfinished inground basements included. Optional walkout and finished basements. Our model home is located at 3100 [...]

- \$490,900
- 4 beds
- 3 baths
- Single Family Residence
- Active
- 2803 sq ft

### Basics

Type: Single Family Residence Bedrooms: 4 beds Area: 2803 sq ft Year built: 2024 County Or Parish: Oldham Bathrooms Full: 3 Status: Active Bathrooms: 3 baths Lot size: 12632.4 sq ft Lot Features: Cleared Subdivision Name: RESERVE AT L'ESPRIT

## **Building Details**

Foundation Details: Poured Concrete Electric: Residential Roof: Shingle Garage Spaces: 2 Stories: 1 Fencing: None Construction Materials: Wood Frame, Brk/Ven Basement: Partially finished

# **Amenities & Features**

Cooling: Central AirFireplaces Total: 1Exterior Features: Patio, PorchUtilities: Electricity Connected, Fuel:Natural,<br/>Public Sewer, Public WaterParking Features: Attached, Entry Side,<br/>DrivewayHeating: Forced Air, Natural Gas