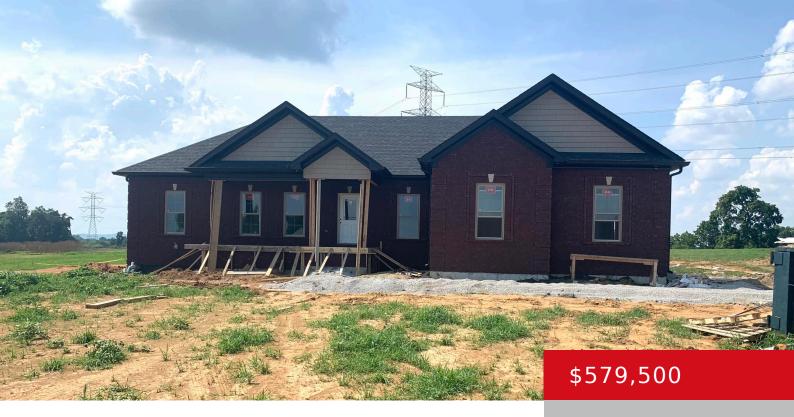

# LOT 10 CLEVELAND CT, SHEPHERDSVILLE, KY 40165

https://zhomesre.com

New construction home in the NEW Wray Estates Subdivision. This home has 1976 sq ft of living space with an unfinished basement with large egress windows for lots of natural light. Covered front porch with recessed lighting and shake siding accents. Custom finishes throughout include vaulted and trey ceilings, granite counters, custom cabinetry, tiled walk-in [...]

#### **Basics**

**Type:** Single Family Residence **Status:** Active

**Bedrooms: 3** beds **Bathrooms: 2** baths

**Area: 1976** sq ft **Lot size: 48787.2** sq ft

**County Or Parish:** Bullitt **Subdivision Name:** Wray Estates

## **Building Details**

Foundation Details: Poured Concrete Stories: 1

**Electric:** Residential **Fencing:** None

**Roof:** Shingle **Construction Materials:** Brick, Stone, Vinyl Siding,

Fiber Cement

**Garage Spaces:** 2 **Basement:** Unfinished