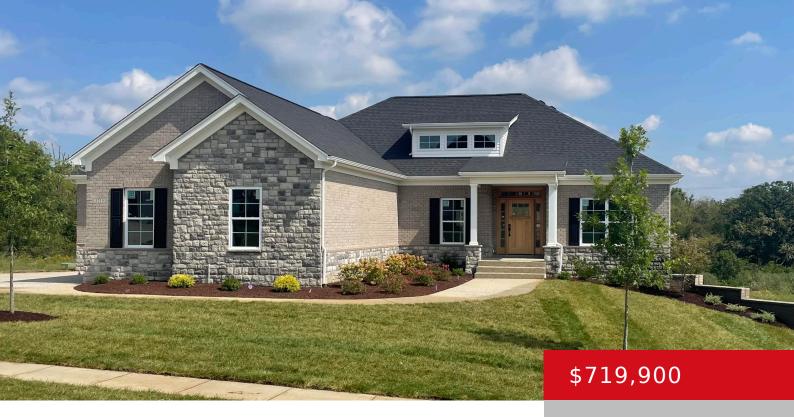

# LOT 115 GRAND LAKES DR, LOUISVILLE, KY 40299

https://zhomesre.com

Welcome to this wonderful new construction home in the very popular Grand Lakes neighborhood. This luxurious NEW CONSTRUCTION ranch home will be finished in mid-October. This home offers tremendous natural light and open space The great room and kitchen features a large continuous vaulted ceiling and lots of windows. The beauty of this space is [...]

#### **Basics**

**Type:** Single Family Residence **Status:** Active

**Bedrooms: 3** beds **Bathrooms: 2** baths

**Area: 2010** sq ft **Lot size: 13939.2** sq ft

Year built: 2024 Lot Features: Sidewalk, Cleared, DeadEnd